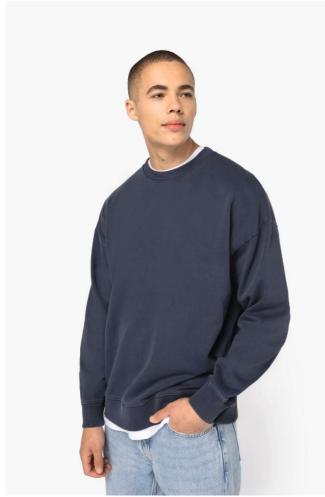

# NS447 UNISEX WASHED EFFECT OVERSIZE ROUND NECK SWEATSHIRT Nový

native 👆 spirit

## POPIS

 $300 \text{ g/m}^2$ 

100% organic cotton

Combed cotton

Enzyme-washed

Oversized cut with dropped shoulders

3-ply brushed fleece

1/2 circle in the back

2x1 ribbed neck, cuffs and hem

Matching herringbone taped neck inside collar

Garment dyed after assembly: colours may vary slightly from item to item

This product is likely to rub off in contact with light surfaces or garments