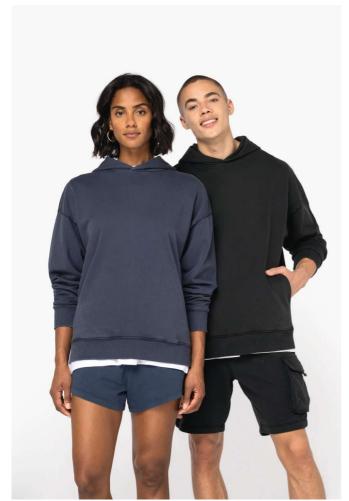

# NS448 UNISEX WASHED EFFECT OVERSIZE HOODED SWEATSHIRT Nový

native **h** spirit

## POPIS

 $300 \text{ g/m}^2$ 

100% organic cotton

Combed cotton

Enzyme-washed

Oversized cut with dropped shoulders

3-ply brushed fleece

1/2 circle in the back

Hood lined in main material

Minimalist side pockets

2x1 ribbed cuffs and hem

Matching herringbone taped neck inside collar

Garment dyed after assembly: colours may vary slightly from item to item

This product is likely to rub off in contact with light surfaces or garments

## FARBY:

Washed Black

Washed Navy Blue

20 Aug 2025 07:22:34 Page 1 of 1