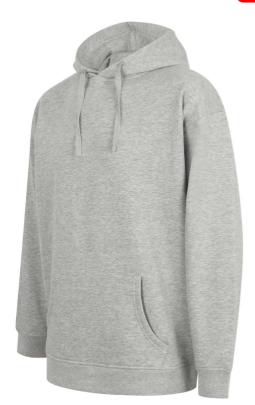

# SF527 UNISEX OVERSIZED HOODY Outlet

### **POPIS**

250 g/m<sup>2</sup>

60% Cotton, 40% Polyester Brushed Back Fleece

Oversized pullover hoody

Set-in sleeves

Deep ribbed hem and cuffs

Kangaroo front pocket

2-piece hood, with single jersey lining and twin-needle cover-stitch detail

Functional flat lace drawcord, with stitched eyelets

Single-jersey back neck facing and back neck tape

Twin-needle topstitching at neck and armhole

Tear-out label, for easy re-branding