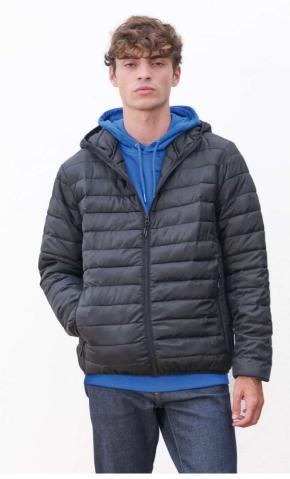

# SO04444 SOL'S STREAM HOODED MEN - LIGHTWEIGHT HOODED PADDED JACKET Nový

## POPIS

280 g/m<sup>2</sup> Quality Taffeta 280T Outer fabric and lining: 100% recycled polyester Padding: 100% polyester down

#### Style

Front fastening and side pockets with tone-on-tone nylon zip Tone-on-tone metal sliders with black fancy zip pullers Hood with elasticated opening

Tone-on-tone elasticated bias binding at cuffs and bottom