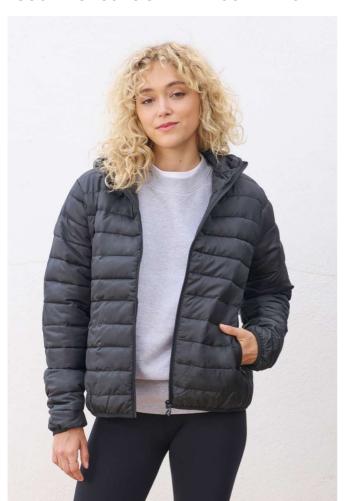

# **SO04445** SOL'S STREAM HOODED WOMEN - LIGHTWEIGHT HOODED PADDED JACKET Nový

### POPIS

280 g/m<sup>2</sup>

#### Quality

Taffeta 280T

Outer fabric and lining: 100% recycled polyester

Padding: 100% polyester down

#### Style

Front fastening and side pockets with tone-on-tone nylon zip

Tone-on-tone metal sliders with black fancy zip pullers

Hood with elasticated opening

Tone-on-tone elasticated bias binding at cuffs and bottom