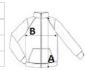

## **ROZMERY (CM)**

|                     | S  | М  | L  | XL | 2XL |
|---------------------|----|----|----|----|-----|
| Ks./₽               | 10 | 10 | 10 | 10 | 10  |
| Dĺžka (A)           | 60 | 62 | 64 | 66 | 68  |
| Šírka cez prsia (B) | 49 | 52 | 55 | 58 | 61  |