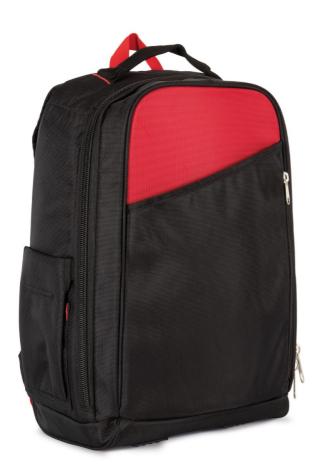

### POPIS

100% polyester

Backpack with reinforced structure to carry all your outdoor work tools with you wherever you go

Waterproof material

Padded laptop compartment, with reinforced side structure

Padded straps reinforced with a rigid band to withstand tool weight

Compartmentalised interior panel for storing work tools

Inner pocket reinforced with a mesh structure to store fragile tools with sharp edges

Large front pocket, 100% customisable

Top handle with safety seams to make lifting the bag easier when full Side pockets

## FARBY:

Black/Red

15 Jun 2025 08:45:05 Page 1 of 1