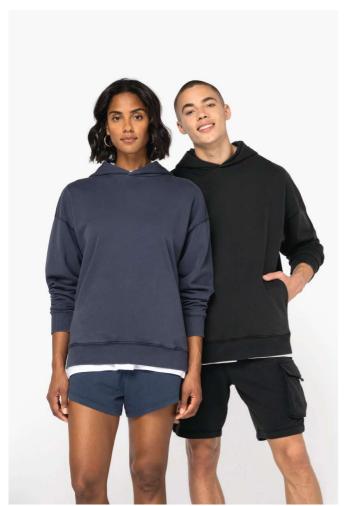

# NS448 UNISEX WASHED EFFECT OVERSIZE HOODED SWEATSHIRT Novo

native 👆 spirit

# **GLAVNE ZNAČILNOSTI**

 $300 \text{ g/m}^2$ 

100% organic cotton

Combed cotton

Enzyme-washed

Oversized cut with dropped shoulders

3-ply brushed fleece

1/2 circle in the back

Hood lined in main material

Minimalist side pockets

2x1 ribbed cuffs and hem

Matching herringbone taped neck inside collar

Garment dyed after assembly: colours may vary slightly from item to item

This product is likely to rub off in contact with light surfaces or garments