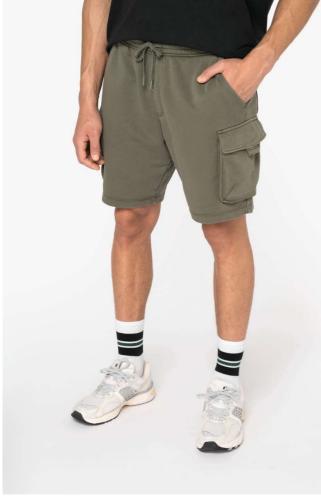

# NS717 MEN'S FRENCH TERRY WASHED EFFECT CARGO SHORTS Novo

## **GLAVNE ZNAČILNOSTI**

| 300 g/m <sup>2</sup>                                                         |       |
|------------------------------------------------------------------------------|-------|
| 85% organic cotton/15% post-consumer recycled polyester                      |       |
| Combed cotton                                                                |       |
| Enzyme-washed                                                                |       |
| French Terry 3-ply LST (Low Shrinkage Terry: pre-shrunk fleece)              |       |
| Elasticated belt                                                             |       |
| Flat drawstring with recycled plastic tip, matching matt                     |       |
| Embroidered eyelets                                                          |       |
| False fly                                                                    |       |
| Double overstitching on front and back for extra support                     |       |
| Side pockets and side gusset patch pockets at hem with flaps                 |       |
| Back patch pockets                                                           |       |
| Twin-needle overstitching at hem                                             |       |
| Garment dyed after assembly: colours may vary slightly from one piece to and | other |
| This product is likely to rub off in contact with light surfaces or garments |       |
| Suggested Decoration:                                                        |       |
| Digital printing (DTF), DTG, Embroidery, Heat transfer, Screen printing      |       |
|                                                                              |       |